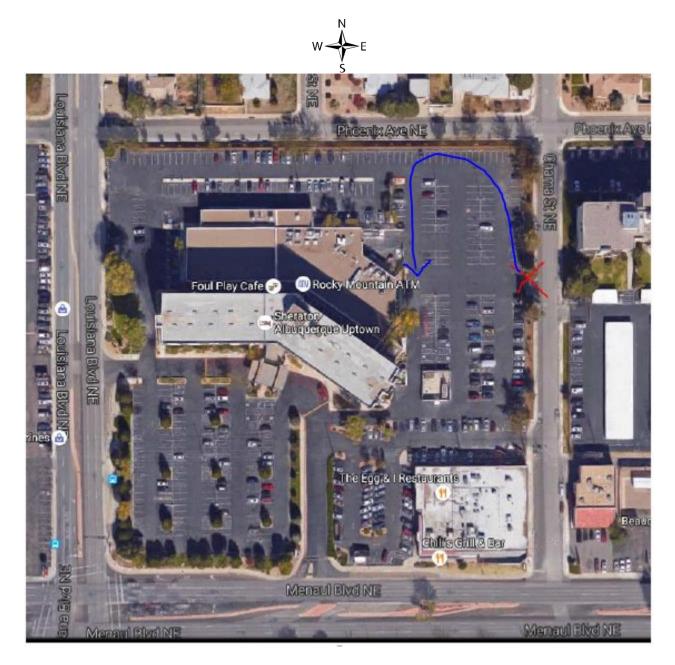

## Bus Parking/ Unloading

The East Parking Lot has ample bus parking and an entrance where busses are able to pull directly into our parking lot right to unload and/or park.

when going North on Louisiana, pass the hotel on their right and take the first street "Phoenix" just past hotel, then take a right on "Chama" and you can drive right into the hotel parking lot.

There is a street entrance there & I have attached a map to this email, the red "X" the East entrance off "Chama" Once in the lot, you can maneuver to pull directly up to the hotel's East entrance to unload. Noted with a Blue arrow.